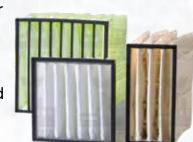

### Filter Bags

Premium Filter Bags for Comprehensive Applications At HANZA ENVIROTEC we stand at the zenith of innovation & quality in the UAE and across the Middle East. Recognized as leading suppliers, we specialize in crafting state-of-the-art filter bags tailored to cater to a myriad of applications, be it gas, liquid or dust filtration.

| Nonwoven dust filter bag | Continuous Temperature | Peak Temperature | Description | Resistance to Acids | Resistance to Alkalis | Resistance to Oxidation | PH Value |
|--------------------------|------------------------|------------------|-------------|---------------------|-----------------------|-------------------------|----------|
| Polypropylene            | 90°C                   | 100°C            | PP          | excellent           | excellent             | restricted              | 1-14     |
| Acrylic                  | 125°C                  | 140°C            | AC          | good                | good                  | good                    | 3-11     |
| Yadi                     | 150°C                  | 160°C            | Yadi        | excellent           | excellent             | excellent               | 3-13     |
| Polyester                | 130°C                  | 150°C            | PE          | restricted          | moderate              | good                    | 4-12     |
| Polyphenylensulfide      | 190°C                  | 200°C            | PPS         | excellent           | excellent             | moderate                | 1-14     |
| Polyamid                 | 204°C                  | 250°C            | Nomex       | good                | excellent             | good                    | 3-14     |
| Polysulfonamide          | 250°C                  | 300°C            | PSA         | excellent           | excellent             | excellent               | 3-14     |
| Polymide                 | 260°C                  | 300°C            | P84         | good                | moderate              | good                    | 3-13     |
| Polytertrafluoroethylene | 250°C                  | 280°C            | PTFE        | excellent           | excellent             | excellent               | 1-14     |
| Glass fiber              | 260°C                  | 300°C            | BQ          | good                | good                  | good                    | 3-11     |