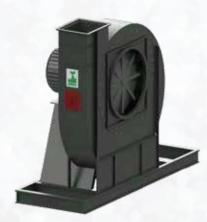

### Industrial Blower Centrifugal Fan Direct Drive

Hanza Envirotec proudly presents its cutting-edge industrial centrifugal blower/fan equipped with a Direct Drive feature and renowned for its exceptional efficiency. Our versatile fan is tailored to meet the diverse needs of industrial applications, including HVAC systems, dust collectors, ventilation setups, extraction processes and more.

Broad Capacity Range: 1000m3/hr to 250,000 m3/hr+

Our Direct Drive technology sets our industrial centrifugal blower/fan apart from the competition offering a range of distinct advantages

Enhanced Efficiency: Direct Drive eliminates the need for transmission components, reducing energy losses and ensuring higher overall efficiency. This leads to lower energy consumption and reduced operational costs.

Reduced Maintenance: Our Direct Drive system requires minimal maintenance, contributing to a longer lifespan and reduced downtime compared to belt-driven alternatives.

Improved Reliability: Direct Drive fans are known for their durability and reliability, making them a dependable choice for critical industrial processes.