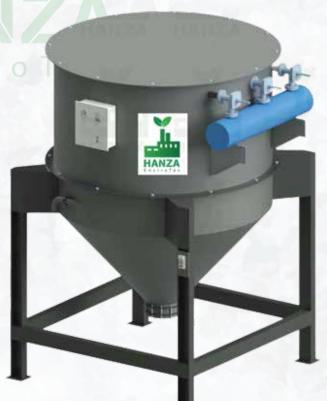

### Silo Filter

In various industries, particularly those dealing with bulk materials, the process of storing, discharging and conveying can often lead to the release of dust and particulate matter. HANZA ENVIROTEC Silo Filter stands as an innovative solution designed to manage and reduce these emissions, ensuring a cleaner and safer environment for both the workforce and the surrounding locality with mechanical components.

This unit can efficiently handle significant grain loadings even as high as 100 grains per cubic foot. Additionally, its design minimizes the need for frequent maintenance.