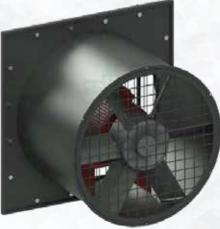

### **Axial Fan**

HANZA Envirotec is pleased to introduce our range of Axial Fans, designed to cater to a wide array of applications from household comfort to industrial requirements. Axial fans derive their name from their unique operating principle. Where fan blades rotate around an axis, pushing air parallel to the axis. These fans are versatile, efficient and capable of handling significant air volumes making them essential in various settings. Choosing HANZA Envirotec Axial Fans means opting for efficient, versatile and reliable ventilation solutions suitable for a wide range of applications.

Contact us today to explore how our Axial Fans can enhance air circulation, improve indoor air quality and contribute to your environmental sustainability goals. **Capacity:** Our Axial Fans have a capacity of up to 50,000 m<sup>3</sup>/hr, ensuring that they can effectively meet the needs of various industrial and commercial scenarios.