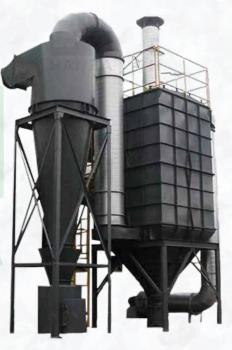

### **Cyclone Separator**

The Cyclone Separator commonly known as the cyclone dust collector, represents a foundational and time-tested mechanical method for separating hefty dust particles from the airstream. This mechanism is driven by the centrifugal cyclonic/vortex effect arising from tangential rotation. This industrial solution is especially beneficial in scenarios where the dust particle size is substantial, serving as a primary separator to lessen the dust burden on subsequent filtration devices or even acting as a safeguard against potential sparks.

Efficiency and Power Utilization: At HANZA ENVIROTEC, we've harnessed our expertise as leading dust collector manufacturers to devise a range of cyclone dust collectors that champion both efficiency in dust separation and energy conservation. This balance culminates in enhanced emissions control, reduced strain on bag houses or dust collection systems, elongated filter bag lifespan and optimal product recovery. Cyclone separator can achieve high collection efficiencies, Ľ. typically separating 99% of the dust particle greater than 10 microns in size from the AIV steam.

Cyclone with dust collector

Cyclone