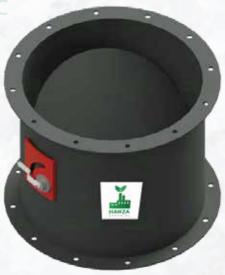

### **Cyclone Separator**

The Cyclone Separator commonly known as the cyclone dust collector, represents a foundational and time-tested mechanical method for separating hefty dust particles from the airstream. This mechanism is driven by the centrifugal cyclonic/vortex effect arising from tangential rotation. This industrial solution is especially beneficial in scenarios where the dust particle size is substantial, serving as a primary separator to lessen the dust burden on subsequent filtration devices or even acting as a safeguard against potential sparks.

Efficiency and Power Utilization: At HANZA ENVIROTEC, we've harnessed our expertise as leading dust collector manufacturers to devise a range of cyclone dust collectors that champion both efficiency in dust separation and energy conservation. This balance culminates in enhanced emissions control, reduced strain on bag houses or dust collection systems, elongated filter bag lifespan and optimal product recovery. Cyclone separator can achieve high collection efficiencies, Ľ. typically separating 99% of the dust particle greater than 10 microns in size from the AIV steam.

Cyclone with dust collector

Cyclone