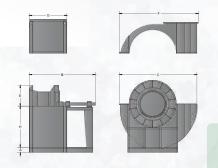

### Industrial Blower Centrifugal Fan Direct Drive

Hanza Envirotec proudly presents its cutting-edge industrial centrifugal blower/fan equipped with a Direct Drive feature and renowned for its exceptional efficiency. Our versatile fan is tailored to meet the diverse needs of industrial applications, including HVAC systems, dust collectors, ventilation setups, extraction processes and more.

### Centrifugal Fan Belt Driven

Hanza Envirotec takes pride in introducing its industrial centrifugal blower/fan, featuring a reliable Belt Driven system known for its exceptional efficiency. Our fan is designed to cater to the diverse needs of industrial applications, including HVAC systems, dust collectors, ventilation setups, extraction processes and more.