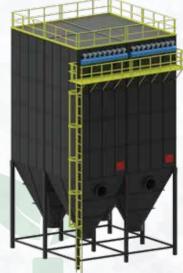

### Silo Filter

In various industries, particularly those dealing with bulk materials, the process of storing, discharging and conveying can often lead to the release of dust and particulate matter. HANZA ENVIROTEC Silo Filter stands as an innovative solution designed to manage and reduce these emissions, ensuring a cleaner and safer environment for both the workforce and the surrounding locality with mechanical components.

This unit can efficiently handle significant grain loadings even as high as 100 grains per cubic foot. Additionally, its design minimizes the need for frequent maintenance.