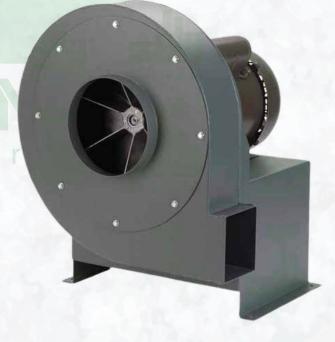

### Industrial Blower Centrifugal Fan Direct Drive

Hanza Envirotec proudly presents its cutting-edge industrial centrifugal blower/fan equipped with a Direct Drive feature and renowned for its exceptional efficiency. Our versatile fan is tailored to meet the diverse needs of industrial applications, including HVAC systems, dust collectors, ventilation setups, extraction processes and more.

Broad Capacity Range: 1000m3/hr to 250,000 m3/hr+

Our Direct Drive technology sets our industrial centrifugal blower/fan apart from the competition offering a range of distinct advantages

Enhanced Efficiency: Direct Drive eliminates the need for transmission components, reducing energy losses and ensuring higher overall efficiency. This leads to lower energy consumption and reduced operational costs.

Reduced Maintenance: Our Direct Drive system requires minimal maintenance, contributing to a longer lifespan and reduced downtime compared to belt-driven alternatives.

Improved Reliability: Direct Drive fans are known for their durability and reliability, making them a dependable choice for critical industrial processes.