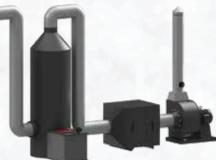

### **Cyclone Separator**

The Cyclone Separator commonly known as the cyclone dust collector, represents a foundational and time-tested mechanical method for separating hefty dust particles from the airstream. This mechanism is driven by the centrifugal cyclonic/vortex effect arising from tangential rotation. This industrial solution is especially beneficial in scenarios where the dust particle size is substantial, serving as a primary separator to lessen the dust burden on subsequent filtration devices or even acting as a safeguard against potential sparks.

Efficiency and Power Utilization: At HANZA ENVIROTEC, we've harnessed our expertise as leading dust collector manufacturers to devise a range of cyclone dust collectors that champion both efficiency in dust separation and energy conservation. This balance culminates in enhanced emissions control, reduced strain on bag houses or dust collection systems, elongated filter bag lifespan and optimal product recovery. Cyclone separator can achieve high collection efficiencies, Ľ. typically separating 99% of the dust particle greater than 10 microns in size from the AIV steam.

Cyclone with dust collector

Cyclone