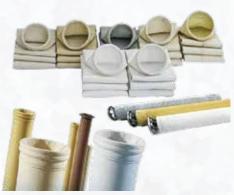

### Filter Bags

Premium Filter Bags for Comprehensive Applications At HANZA ENVIROTEC we stand at the zenith of innovation & quality in the UAE and across the Middle East. Recognized as leading suppliers, we specialize in crafting state-of-the-art filter bags tailored to cater to a myriad of applications, be it gas, liquid or dust filtration.

| Nonwoven dust filter bag | Continuous Temperature | Peak Temperature | Description | Resistance to Acids | Resistance to Alkalis | Resistance to Oxidation | PH Value |
|--------------------------|------------------------|------------------|-------------|---------------------|-----------------------|-------------------------|----------|
| Polypropylene            | 90°C                   | 100°C            | PP          | excellent           | excellent             | restricted              | 1-14     |
| Acrylic                  | 125°C                  | 140°C            | AC          | good                | good                  | good                    | 3-11     |
| Yadi                     | 150°C                  | 160°C            | Yadi        | excellent           | excellent             | excellent               | 3-13     |
| Polyester                | 130°C                  | 150°C            | PE          | restricted          | moderate              | good                    | 4-12     |
| Polyphenylensulfide      | 190°C                  | 200°C            | PPS         | excellent           | excellent             | moderate                | 1-14     |
| Polyamid                 | 204°C                  | 250°C            | Nomex       | good                | excellent             | good                    | 3-14     |
| Polysulfonamide          | 250°C                  | 300°C            | PSA         | excellent           | excellent             | excellent               | 3-14     |
| Polymide                 | 260°C                  | 300°C            | P84         | good                | moderate              | good                    | 3-13     |
| Polytertrafluoroethylene | 250°C                  | 280°C            | PTFE        | excellent           | excellent             | excellent               | 1-14     |
| Glass fiber              | 260°C                  | 300°C            | BQ          | good                | good                  | good                    | 3-11     |