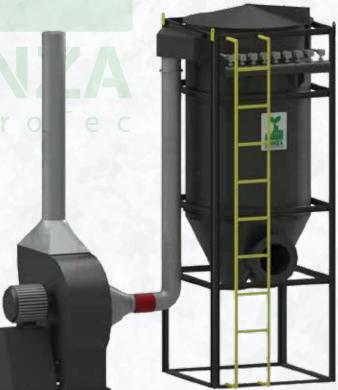

### Jet Pulse Bag Filter

Jet Pulse Bag Filters are traditionally recognized as standard dedusting filters. HANZA ENVIROTEC has innovated and enhanced the designs of these filters to offer an array of advantages including:

- Extended filter bag lifespan
- Minimized pressure drops
- >> Superior air to cloth ratios
- Space- efficient design
- » Reduced emission levels
- Deceased power usage
- » Optimised performance metrics

We pride ourselves on offering tailor-made bag filters specifically designed based on individual application requirements. These filters are especially suitable for environments with substantial airflow, elevated temperatures or when handling challenging materials.

#### "Customized Design and Manufacturing of Dust Collector system for industrial environment"

Jet pulse baghouse filter