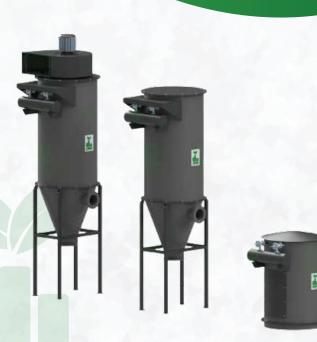

### Jet Pulse Cartridge Filter

Proudly pioneered the design and manufacturing of the Cartridge Type Jet Pulse Dust Collector also known as the Pleated Bag Cartridge Filter. Our primary aim in introducing the Cartridge Type Filter was to achieve space efficiency while delivering results on par with hose bag type filters.

**Convenient Design:** Features a low-profile design with front-loading capabilities for easy cartridge removal and insertion.

**Continuous Operation:** Engineered for uninterrupted and continuous duty performance.

Efficiency: Demonstrates a reduced pressure drop when compared to Hose Bag Type Bag Filters.

Modularity: Boasts a modular design adaptable to various requirements, ranging from 1,000 to 500,000 M3/Hr.

Turnkey Solution: Delivered in a ready-to-operate condition ensuring minimal setup time.

Space-Efficient: Thoughtfully crafted to maximize functionality while Capacity: From 1,000 to 500,000 M3/Hr.

- » Hight Filtration Efficiency
- » Longer filter life
- » Energy Efficiency
- » Self- Cleaning Mechanism.
- » Compact Design,
- » Versatility
- » Reduced Emissions
- >> Cost -Efficient
- » Improved airflow
- » Adaptability