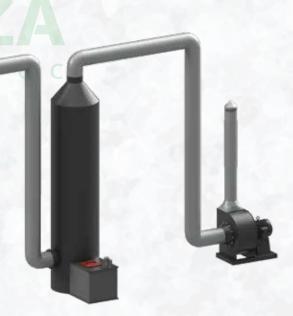

### **Cyclone Separator**

The Cyclone Separator commonly known as the cyclone dust collector, represents a foundational and time-tested mechanical method for separating hefty dust particles from the airstream. This mechanism is driven by the centrifugal cyclonic/vortex effect arising from tangential rotation. This industrial solution is especially beneficial in scenarios where the dust particle size is substantial, serving as a primary separator to lessen the dust burden on subsequent filtration devices or even acting as a safeguard against potential sparks.

Efficiency and Power Utilization: At HANZA ENVIROTEC, we've harnessed our expertise as leading dust collector manufacturers to devise a range of cyclone dust collectors that champion both efficiency in dust separation and energy conservation. This balance culminates in enhanced emissions control, reduced strain on bag houses or dust collection systems, elongated filter bag lifespan and optimal product recovery. Cyclone separator can achieve high collection efficiencies, Ľ. typically separating 99% of the dust particle greater than 10 microns in size from the AIV steam.

Cyclone with dust collector

Cyclone