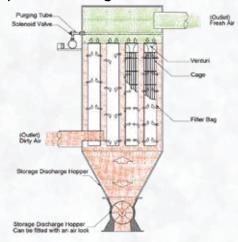

Note: Safety and adherence to HANZA ENVIROTEC operational guidelines are paramount when operating our Pulse Jet Bag Filters. Always ensure regular maintenance and checks.

HANZA ENVIROTEC Air Quality Management System especially the Pulse Jet Bag Filter, boasts exceptional filtration capabilities. It can significantly reduce emission levels as approved by authority. Acknowledging that emission criteria can vary from one region to another, HANZA ENVIROTEC ensures its devices inclusive of the pulse jet bag filters can be customized to meet specific local regulations.

This adaptability ensures the highest standards in maintaining pollution control benchmarks.

- » Hight Efficiency in dust collection
- Energy Efficiency
- >> Longer filter life
- >> Versatility
- Environmental compliance
- >> Improved air quality
- » Space efficiency
- Cost- Efficient
- » Scalability