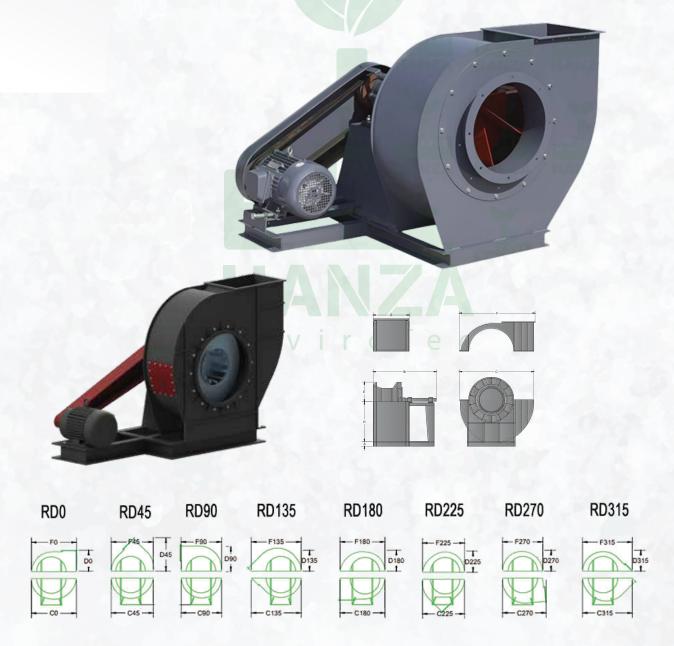

### Industrial Blower Centrifugal Fan Direct Drive

Hanza Envirotec proudly presents its cutting-edge industrial centrifugal blower/fan equipped with a Direct Drive feature and renowned for its exceptional efficiency. Our versatile fan is tailored to meet the diverse needs of industrial applications, including HVAC systems, dust collectors, ventilation setups, extraction processes and more.

### Centrifugal Fan Belt Driven

Hanza Envirotec takes pride in introducing its industrial centrifugal blower/fan, featuring a reliable Belt Driven system known for its exceptional efficiency. Our fan is designed to cater to the diverse needs of industrial applications, including HVAC systems, dust collectors, ventilation setups, extraction processes and more.

**Wide Capacity Range:** Our industrial centrifugal blower/fan offers a manufacturing capacity ranging from 1000 m<sup>3</sup>/hr to an impressive 500,000 m<sup>3</sup>/hr, suitable for both small-scale and large-scale industrial applications.