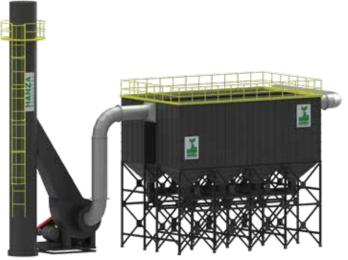

### Jet Pulse Bag Filter

Jet Pulse Bag Filters are traditionally recognized as standard dedusting filters. HANZA ENVIROTEC has innovated and enhanced the designs of these filters to offer an array of advantages including:

- Extended filter bag lifespan
- Minimized pressure drops
- >> Superior air to cloth ratios
- Space- efficient design
- » Reduced emission levels
- Deceased power usage
- » Optimised performance metrics

We pride ourselves on offering tailor-made bag filters specifically designed based on individual application requirements. These filters are especially suitable for environments with substantial airflow, elevated temperatures or when handling challenging materials.

#### "Customized Design and Manufacturing of Dust Collector system for industrial environment"

Jet pulse baghouse filter