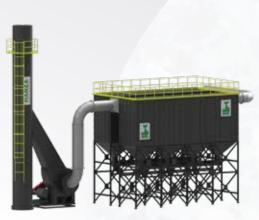

### Jet Pulse Bag Filter

Jet Pulse Bag Filters are traditionally recognized as standard dedusting filters. HANZA ENVIROTEC has innovated and enhanced the designs of these filters to offer an array of advantages including:

- Extended filter bag lifespan
- Minimized pressure drops
- >> Superior air to cloth ratios
- Space- efficient design
- » Reduced emission levels
- Deceased power usage
- » Optimised performance metrics

We pride ourselves on offering tailor-made bag filters specifically designed based on individual application requirements. These filters are especially suitable for environments with substantial airflow, elevated temperatures or when handling challenging materials.