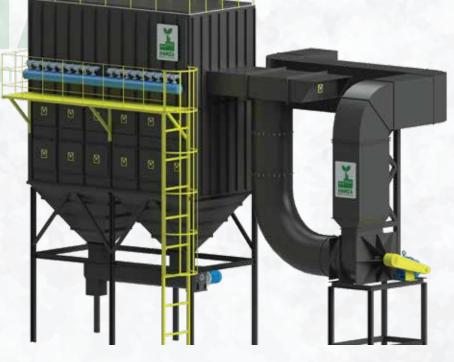

### Jet Pulse Cartridge Filter

Proudly pioneered the design and manufacturing of the Cartridge Type Jet Pulse Dust Collector also known as the Pleated Bag Cartridge Filter. Our primary aim in introducing the Cartridge Type Filter was to achieve space efficiency while delivering results on par with hose bag type filters.

**Convenient Design:** Features a low-profile design with front-loading capabilities for easy cartridge removal and insertion.

**Continuous Operation:** Engineered for uninterrupted and continuous duty performance.

Efficiency: Demonstrates a reduced pressure drop when compared to Hose Bag Type Bag Filters.

Modularity: Boasts a modular design adaptable to various requirements, ranging from 1,000 to 500,000 M3/Hr.

Turnkey Solution: Delivered in a ready-to-operate condition ensuring minimal setup time.

Space-Efficient: Thoughtfully crafted to maximize functionality while Capacity: From 1,000 to 500,000 M3/Hr.

- » Hight Filtration Efficiency
- » Longer filter life
- » Energy Efficiency
- » Self- Cleaning Mechanism.
- » Compact Design,
- » Versatility
- » Reduced Emissions
- >> Cost -Efficient
- » Improved airflow
- » Adaptability

Jet Pulse Cartridge Filter

Tailored Solutions: We offer both customized and

standard configurations to meet specific client needs.

**Advanced Filtration**: Our filters utilize cutting-edge surface filtration technology for optimal results.

#### Range & Usage

HANZA ENVIROTEC proudly presents an extensive assortment of Cartridge Type Jet Pulse Dust Collectors and Cartridge Filters with capacities ranging from **1,000 to 500,000 M3/Hr.** 

Jet pulse cartridge filter -Circular