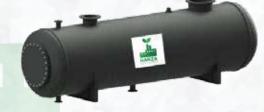

### **Cyclone Separator**

The Cyclone Separator commonly known as the cyclone dust collector, represents a foundational and time-tested mechanical method for separating hefty dust particles from the airstream. This mechanism is driven by the centrifugal cyclonic/vortex effect arising from tangential rotation. This industrial solution is especially beneficial in scenarios where the dust particle size is substantial, serving as a primary separator to lessen the dust burden on subsequent filtration devices or even acting as a safeguard against potential sparks.

Efficiency and Power Utilization: At HANZA ENVIROTEC, we've harnessed our expertise as leading dust collector manufacturers to devise a range of cyclone dust collectors that champion both efficiency in dust separation and energy conservation. This balance culminates in enhanced emissions control, reduced strain on bag houses or dust collection systems, elongated filter bag lifespan and optimal product recovery. Cyclone separator can achieve high collection efficiencies, Ľ. typically separating 99% of the dust particle greater than 10 microns in size from the AIV steam.

Cyclone with dust collector

Cyclone