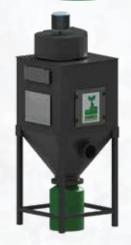

### **Cyclone Separator**

The Cyclone Separator commonly known as the cyclone dust collector, represents a foundational and time-tested mechanical method for separating hefty dust particles from the airstream. This mechanism is driven by the centrifugal cyclonic/vortex effect arising from tangential rotation. This industrial solution is especially beneficial in scenarios where the dust particle size is substantial, serving as a primary separator to lessen the dust burden on subsequent filtration devices or even acting as a safeguard against potential sparks.

Efficiency and Power Utilization: At HANZA ENVIROTEC, we've harnessed our expertise as leading dust collector manufacturers to devise a range of cyclone dust collectors that champion both efficiency in dust separation and energy conservation. This balance culminates in enhanced emissions control, reduced strain on bag houses or dust collection systems, elongated filter bag lifespan and optimal product recovery. Cyclone separator can achieve high collection efficiencies, Ľ. typically separating 99% of the dust particle greater than 10 microns in size from the AIV steam.

Cyclone with dust collector

Cyclone