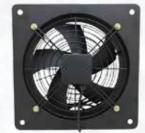

### Industrial Blower Centrifugal Fan Direct Drive

Hanza Envirotec proudly presents its cutting-edge industrial centrifugal blower/fan equipped with a Direct Drive feature and renowned for its exceptional efficiency. Our versatile fan is tailored to meet the diverse needs of industrial applications, including HVAC systems, dust collectors, ventilation setups, extraction processes and more.

Broad Capacity Range: 1000m3/hr to 250,000 m3/hr+

Our Direct Drive technology sets our industrial centrifugal blower/fan apart from the competition offering a range of distinct advantages

Enhanced Efficiency: Direct Drive eliminates the need for transmission components, reducing energy losses and ensuring higher overall efficiency. This leads to lower energy consumption and reduced operational costs.

Reduced Maintenance: Our Direct Drive system requires minimal maintenance, contributing to a longer lifespan and reduced downtime compared to belt-driven alternatives.

Improved Reliability: Direct Drive fans are known for their durability and reliability, making them a dependable choice for critical industrial processes.